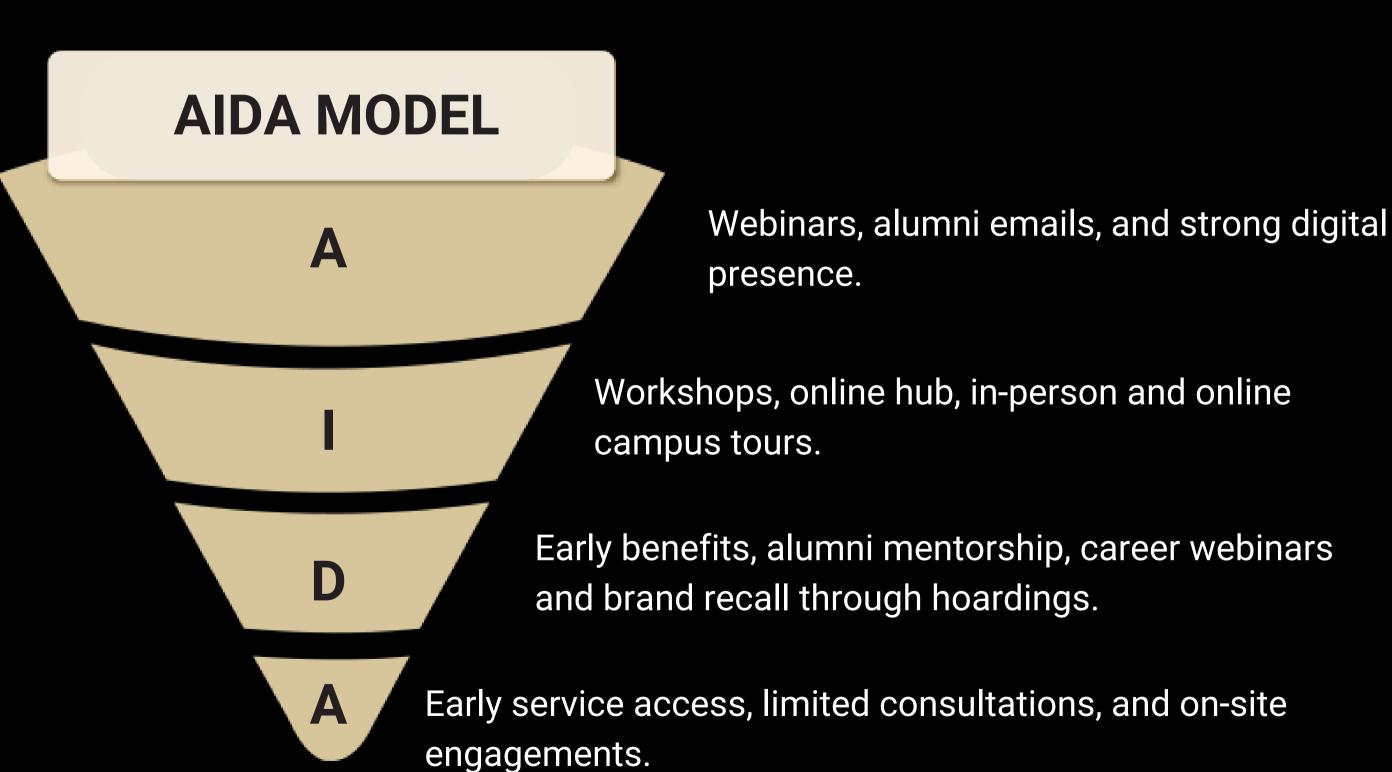

NT**

"Daniels School Full-Time MBA Program — Where STEM Excellence Meets Unmatched ROI. Unleash Your Potential in a Data-Driven World While Ensuring a Smart Investment in Your Future."





#### COMPETITOR BENCHMARKING RECOMMENDATIONS

#### **AGE GROUP**

25-35 years of age

#### WORK EXPERIENCE

4-5 years of work experience

#### **TUITION FEES**

\$60,000 per year

#### PROJECTED SALARY

\$140,000 median salary





## OUR PROGRAM HIGHLIGHTS



Two-year STEM-certified MBA program with 4 concentration tracks.



Strong post-graduation salary outcomes, positioning itself as a high ROI choice for quality business education.



Competitive tuition fees with 25-50% scholarships for half of the students and full scholarships for 10%, ensuring affordability.



#### **>>>**

# MARKETING PLAN





# BUDGETTING



#### Academics

• Continuous program enhancement for relevance.

#### **Placement**

• Elevated with off-campus fairs, company visits.

#### Networking

 Engage through LegacyConnect25 initiative.

#### Marketing

• Strategic investment for program visibility.

#### **Scholarships**

• Attract top talent with financial support.



# FUNDRAISING

### LegacyConnect25 Campaign

Alumni-Student Mentorship Program Alumni
Recognition
Gala

**Commemorative Merchandise** 



# THANK YOU